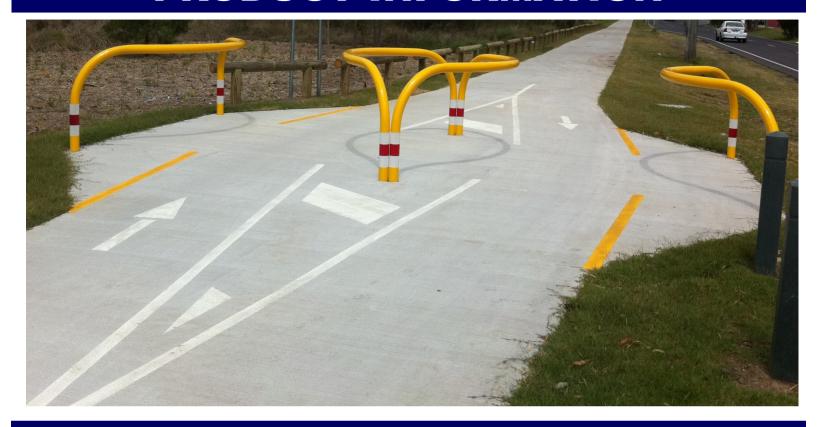

### **General Description**

Bicycle Deflection Rails provide safe access points on bike or pedestrian paths for cyclists and walkers, while preventing vehicles gaining entry.

### **Technical Details**

They are powder coated yellow as Standard (or any colour on request) with yellow safety reflective tape attached.

Trellidor Security Products Bicycle Deflection Rails are manufactured from 80nb Galvanisd Steel Pipe

Red and White Reflective Tape only on upright legs (extra tape provided if required for self application)

#### **Size**

3500mm x 1500mm on each end

The maximum opening between rails should be 1400mm when installed

PO BOX 1245, Cleveland, 4163, QLD

PH: (07) 3286 7070 Mobile: 0418 72 5454

Web address: www.bollardsqld.com.au