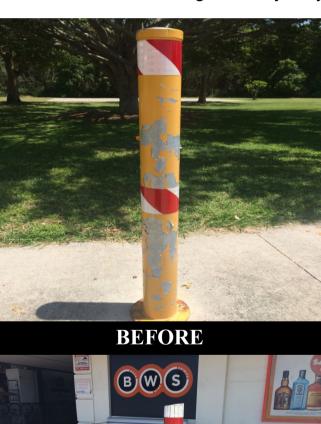

## **Description:**

Bollard covers allow you to make your old bollards look new again without any painting or maintenance, and enables you to make all your bollards uniform in size and colour if required. Even make old timber bollards new again.