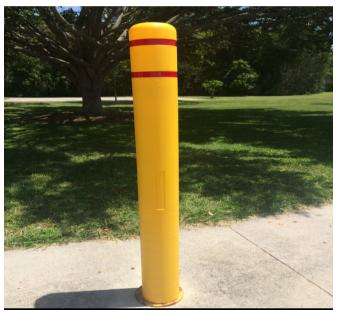

## **Description:**

Bollard covers allow you to make your old bollards look new again without any painting or maintenance, and enables you to make all your bollards uniform in size and colour if required. Even make old timber bollards new again.

## **Dimensions:**

Bollard Covers are available in 3 different sizes to cover:

- 90mm Bollard up to 1300mm high (can be cut to suit any existing height)
- 140mm Bollard up to 1300mm high (can be cut to suit any existing height)
- 165mm Bollard up to 1300mm high (can be cut to suit any existing height)