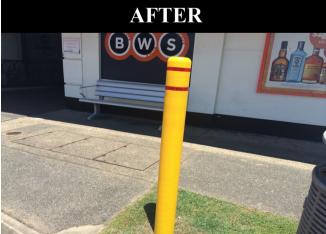

## **Description:**

Bollard covers allow you to make your old bollards look new again without any painting or maintenance, and enables you to make all your bollards uniform in size and colour if required. Even make old timber bollards new again.