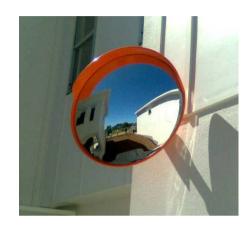

Polycarbonate (PC) Convex Mirrors are virtually unbreakable and 200 times stronger than glass. They are not affected by any type of light ray and will not produce toxic fumes if burnt.

Ideal for surveillance, these heavy duty mirrors are suitable for areas prone to vandalism.