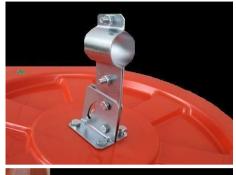

## **Hooded Convex Safety Mirror**

**Details: Hooded Convex Safety Mirror 600mm** 

Antitheft mirrors are fully adjustable and are supplied complete with attachments for pole mounting, and can be supplied with an optional wall bracket so the mirrors can be mounted to walls, fences, wooden structures etc when installing a pole is not a viable option.

They can be used for supermarkets, retail shops, car parks and warehouses where security and safety is a requirement.

Hooded mirrors are fully adjustable and come complete with hardware to connect onto a 50mm post.