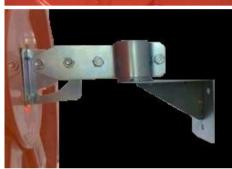

## **Hooded Convex Safety Mirror**

**Details: Hooded Convex Safety Mirror 600mm** 

Antitheft mirrors are fully adjustable and are supplied complete with attachments for pole mounting, and can be supplied with an optional wall bracket so the mirrors can be mounted to walls, fences, wooden structures etc when installing a pole is not a viable option.

They can be used for supermarkets, retail shops, car parks and warehouses where security and safety is a requirement.

Hooded mirrors are fully adjustable and come complete with hardware to connect onto a 50mm post.