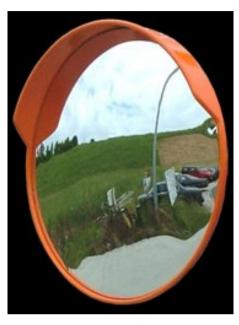

Polycarbonate (PC) Convex Mirrors are virtually unbreakable and 200 times stronger than glass. They are not affected by any type of light ray and will not produce toxic fumes if burnt.

Ideal for surveillance, these heavy duty mirrors are suitable for areas prone to vandalism.