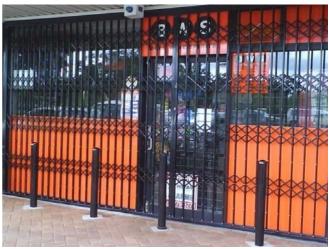

# FIXED BOLLARDS

## **Description:**

Fixed Steel Bollard is epoxyed in the core drilled hole.

### **Materials:**

90mm diameter bollard. (Other sizes available).

Standard fixed bollard has a wall thickness of 6mm.

**Heavy duty** fixed bollard has a wall thickness of 10.4mm.

### Finish:

All steel is galvanised and then powder coated.

Standard colours safety yellow and black. Other colours available on request.

### **FIXED BOLLARDS**

**GROUND LEVEL** 

Hole is core drilled and bollard epoxyed into position.

PO BOX 1245, Cleveland, 4163, QLD

PH: (07) 3286 7070 FAX: (07) 3286 7334