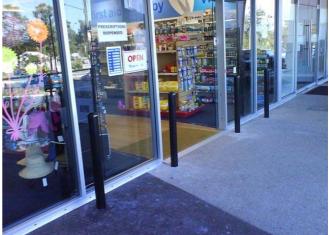

# FIXED BOLLARDS

## **Description:**

Fixed Steel Bollard is epoxyed in the core drilled hole.

### **Materials:**

90mm diameter bollard. (Other sizes available).

Standard fixed bollard has a wall thickness of 6mm.

**Heavy duty** fixed bollard has a wall thickness of 10.4mm.

### Finish:

All steel is galvanised and then powder coated.

Standard colours safety yellow and black. Other colours available on request.

### **FIXED BOLLARDS**

**GROUND LEVEL** 

Hole is core drilled and bollard epoxyed into position.

PO BOX 1245, Cleveland, 4163, QLD

PH: (07) 3286 7070 FAX: (07) 3286 7334