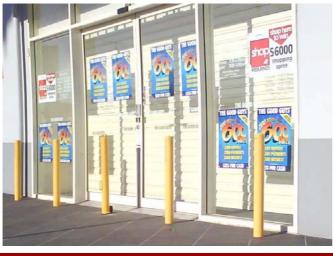

# FIXED BOLLARDS

## **Description:**

Fixed Steel Bollard is epoxyed in the core drilled hole.

### **Materials:**

90mm diameter bollard. (Other sizes available).

Standard fixed bollard has a wall thickness of 6mm.

**Heavy duty** fixed bollard has a wall thickness of 10.4mm.

### Finish:

All steel is galvanised and then powder coated.

Standard colours safety yellow and black. Other colours available on request.

### **FIXED BOLLARDS**

**GROUND LEVEL** 

Hole is core drilled and bollard epoxyed into position.

PO BOX 1245, Cleveland, 4163, QLD

PH: (07) 3286 7070 FAX: (07) 3286 7334