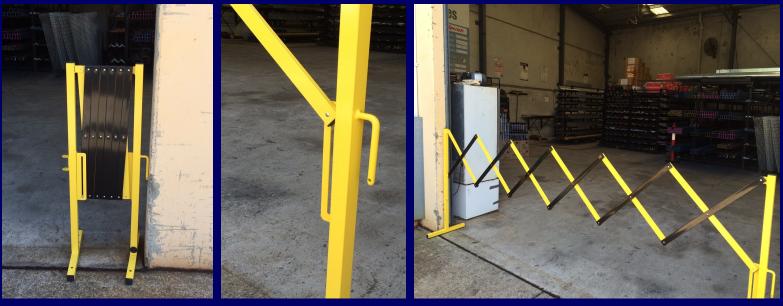

## Description:

- The barriers are manufactured from galvanized steel and powder coated
- Sturdy but lightweight rectangular tubular steel construction
- · Easy to move, fold and store
- Each unit is linkable
- · Ideal security gate that's perfect for quick and easy crowd control
- Redirect pedestrian traffic around potential hazards with these highly visible expanding temporary barriers
- Can be used in multiple environments such as a concert venues, parking lots, warehouses, retail stores, construction zones, hospitality venues, airports and literally anywhere else portable expanding barriers are required

## **Details:**

- The Trellis type pattern is riveted to form a lattice pattern using 40mm x12mm galvanized rectangular tubular steel sections
- The portable expanding barricade stands 1200mm high and expands up to any exact length up to 3500mm.
- The high-gloss powder coat finish is durable and allows for both indoor and outdoor use
- Barricade total weight is14kg
- Gap between floor and bottom of barricade is 400mm

## Finish:

Powder coated yellow and black