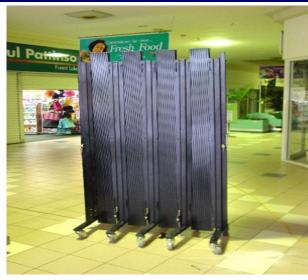

## **Description:**

A mobile barrier with no top or bottom tracks that stacks away neatly to 14% of the original size to optimize space. Ideal use in shopping centers for after-hours crowd control, partitioning kiosks, factories, car parks and loading docks.