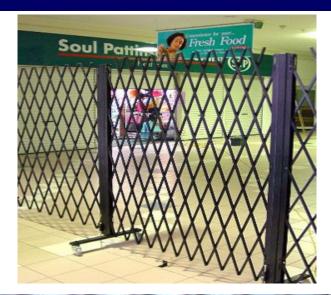

## **Description:**

A mobile barrier with no top or bottom tracks that stacks away neatly to 14% of the original size to optimize space. Ideal use in shopping centers for after-hours crowd control, partitioning kiosks, factories, car parks and loading docks.

#### **Details:**

The barriers are manufactured from galvanized steel and powder coated. The Trellis type pattern is riveted to form a lattice pattern, using 19x19 square galvanized tube sections.

Standard height and width per section is 2m high x 2 m wide.