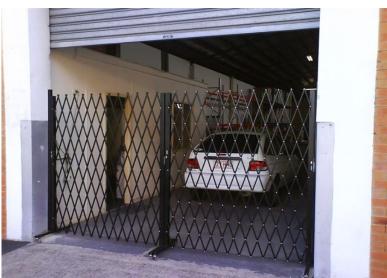

## **Description:**

A mobile barrier with no top or bottom tracks that stacks away neatly to 14% of the original size to optimize space. Ideal use in shopping centers for after-hours crowd control, partitioning kiosks, factories, car parks and loading docks.

#### **Details:**

The barriers are manufactured from galvanized steel and powder coated. The Trellis type pattern is riveted to form a lattice pattern, using 19x19 square galvanized tube sections.

Standard height and width per section is 2m high x 2 m wide.