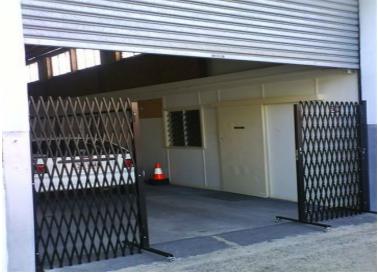

## **Description:**

A mobile barrier with no top or bottom tracks that stacks away neatly to 14% of the original size to optimize space. Ideal use in shopping centers for after-hours crowd control, partitioning kiosks, factories, car parks and loading docks.

#### **Details:**

The barriers are manufactured from galvanized steel and powder coated. The Trellis type pattern is riveted to form a lattice pattern, using 19x19 square galvanized tube sections.

Standard height and width per section is 2m high x 2 m wide.