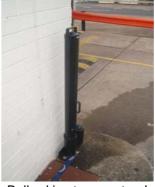

## Finish:

Ш

REMOVABI

Powder coated safety yellow or black. Other colours available.

epoxyed into position.

steel bar

REMOVABLE BOLLARDS

Key position, locking

thus protecting it.

Hole is core drilled and locking sleeve is

Bollard is dropped into sleeve and locks onto

mechanism is inside bollard

GROUND LEVEL

Storage stand for bollard when not in use

200mn

Locking Sleeve which is epoxyed into core drilled hole. Bollard locks onto bar.