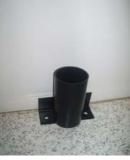

## Finish:

Ш

REMOVABI

Powder coated safety yellow or black. Other colours available.

epoxyed into position.

steel bar

REMOVABLE BOLLARDS

Key position, locking

thus protecting it.

Hole is core drilled and locking sleeve is

Bollard is dropped into sleeve and locks onto

mechanism is inside bollard

GROUND LEVEL

Storage stand for bollard when not in use

200mn

Locking Sleeve which is epoxyed into core drilled hole. Bollard locks onto bar.