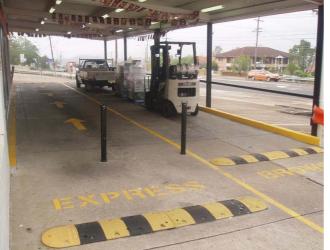

## **Description:** BOLLARDS

Removable bollard locks into galvanized sleeve which is epoxyed into the core drilled hole. High Security Locks. Handles for OH&S.

## Materials:

90mm diameter bollard. Standard removable bollard has a 6mm wall thickness. Heavy duty removable bollard has a 10.4mm wall thickness. Stainless steel locking mechanism.