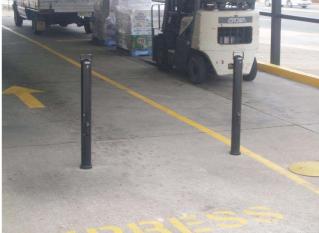

## **Description:** BOLLARDS

Removable bollard locks into galvanized sleeve which is epoxyed into the core drilled hole. High Security Locks. Handles for OH&S.

## Materials:

90mm diameter bollard. Standard removable bollard has a 6mm wall thickness. Heavy duty removable bollard has a 10.4mm wall thickness. Stainless steel locking mechanism.