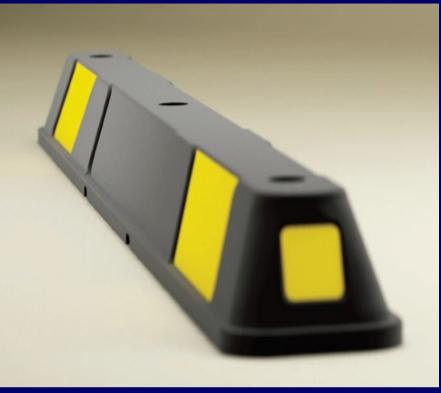

#### **Details:**

A new light weight **Recycled Rubber Wheel Stop** is now available The Recycled Rubber Wheel Sop complies with AS/NZS 2890.1-2004.

### **Specifications:**

Length.....1650mm Height.....100mm Width......160mm (at base) Weight.....12 kg
Fixing: 3 x 20mm diameter. Fixing points

The Recycled Rubber Wheel Stop offers the following benefits:

- Cheaper than concrete
- Solid moulded construction
- Offers greater durability i.e. would not chip, crack or break
  - 80% lighter than concrete i.e. reducing transport costs

PO BOX 1245, Cleveland, 4163, QLD PH: (07) 3286 7070