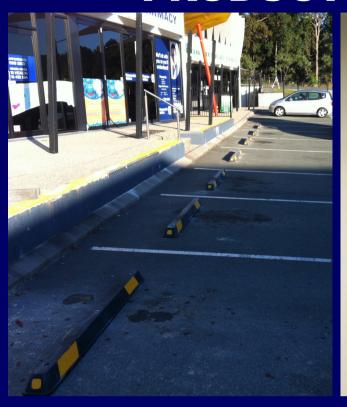

#### **Description:**

Wheel Stops are for the protection of walls and buildings from vehicle damage.

#### **Details:**

A new light weight **Recycled Rubber Wheel Stop** is now available The Recycled Rubber Wheel Sop complies with AS/NZS 2890.1-2004.

### **Specifications:**

Length.....1650mm Height.....100mm Width......160mm (at base) Weight.....12 kg
Fixing: 3 x 20mm diameter. Fixing points

The Recycled Rubber Wheel Stop offers the following benefits: